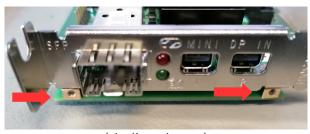

If the mounting holes in the front of your Express Card have not the conformal position of PCI Express Card Specification, you have to go on with the steps 7 to 9.

Otherwise, if your mounting holes are conformal to the PCI Express Card Specification, go on with step 5 + 6 and leave the steps 7 + 9.

5. Lay the two jackets (5) between the the bracket of the express card and the EA4.



(similar picture)

6. Tighten the two screws (3) from the bottom in the Express Card bracket.

Lay the washer (1) and the snap ring (2) on the screws (3) and tighten the screw nut (4).



(similar picture)

7. Lay the two mounting cubes (8) between the the bracket of the express card and the EA4.

The notch of the cubes have to be on the Top side, so that the screw thread of the bracket fit into the notch.



(similar picture)

8. Tighten the two screws (10) from the Top of the PCI Express Card.



(similar picture)

## Title: Mechanical Installation Manual of the EA4-COUNTRY

9. Lay the two washers (9) on the bottom of the EA4 and tighten the two screws (11) with the mounting cubes.

(similar picture)

10. Put the front hood on the bracket cover. Then tighten the two screws (6) to fix the front hood.

(similar picture)

11. The final installation of the card:

(similar picture)